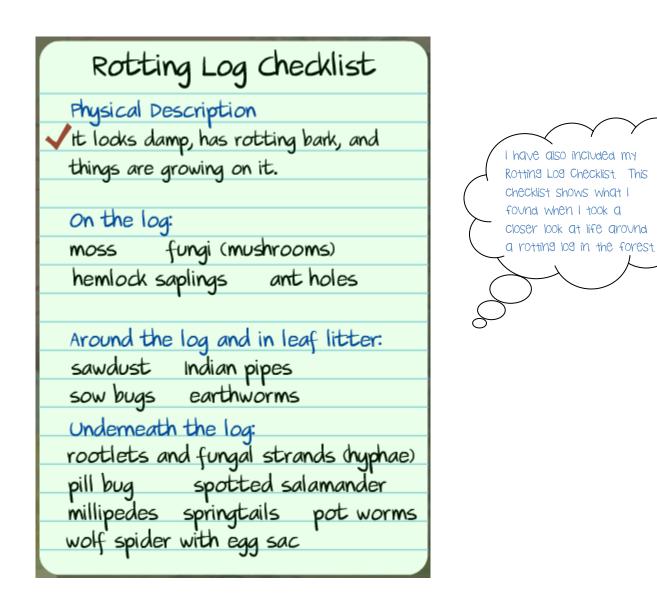

| Organisms and Associations  | and went on virtual walk<br>and went on virtual walk<br>through the forest. I learned<br>about the different levels of<br>the forest and took plenty of<br>notes and made diagrams. |
|-----------------------------|-------------------------------------------------------------------------------------------------------------------------------------------------------------------------------------|
| Canopy                      |                                                                                                                                                                                     |
| l. 10                       |                                                                                                                                                                                     |
| 2.                          |                                                                                                                                                                                     |
| 3. 4.                       | 0                                                                                                                                                                                   |
| 5.                          |                                                                                                                                                                                     |
| Understory and Shrub Layers | I have charted the different                                                                                                                                                        |
| l                           | Plant and animal associations<br>I indentified in the different                                                                                                                     |
| 2.<br>3.                    | levels of the forest.                                                                                                                                                               |
|                             |                                                                                                                                                                                     |
| 4.                          |                                                                                                                                                                                     |
| Herb Layer                  |                                                                                                                                                                                     |
| 1.                          |                                                                                                                                                                                     |
| 2.<br>3.                    |                                                                                                                                                                                     |
|                             |                                                                                                                                                                                     |
| Leaf Litter                 |                                                                                                                                                                                     |
| ۱.                          |                                                                                                                                                                                     |
|                             |                                                                                                                                                                                     |